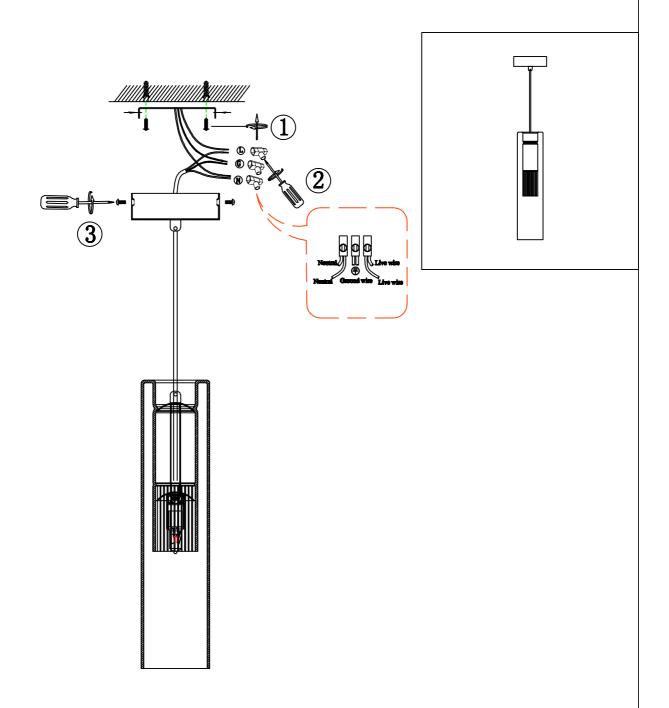

## Specification of installation

In order to ensure safety use, please notice the following items:

- . Read and understand the whole Specification.
- . Suitable for the use of 220-240V and 50-60Hz.
- . Please wear gloves as installment and avoid rot on the surface of plaetng.
- . Must be installed on the fixed places and be checked annually.
- . Please tum off the lighting source by soft cloth as cleaning prohibited to use of rotted detergent.
- . Please connect with the local sales service center when there are any abnomality.

1 Wall anohor

2 Terminal

3 Screw

Product coding: BELEZA SP1 F CHROME