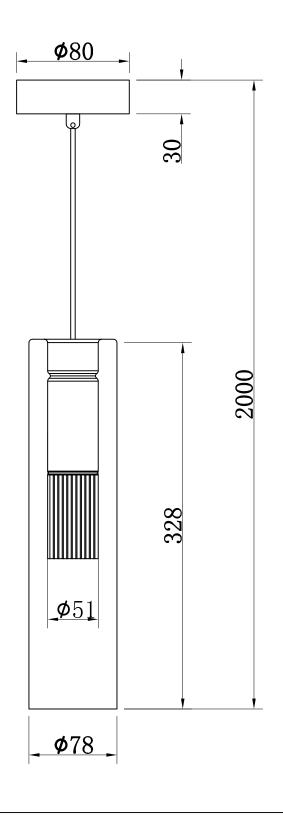

## **ENGLISH**

## Specification of installation

In order to ensure safety use, please notice the following items:

- . Read and understand the whole Specification.
- . Suitable for the use of 220-240V and 50-60Hz.
- . Please wear gloves as installment and avoid rot on the surface of plaetng.
- . Must be installed on the fixed places and be checked annually.
- . Please tum off the lighting source by soft cloth as cleaning prohibited to use of rotted detergent.
- . Please connect with the local sales service center when there are any abnomality.



1 Wall anohor

2 Terminal

3 Screw

Product coding: BELEZA SP1 F CHROME

## BASE SIZE:

## FIXTURE SIZE: