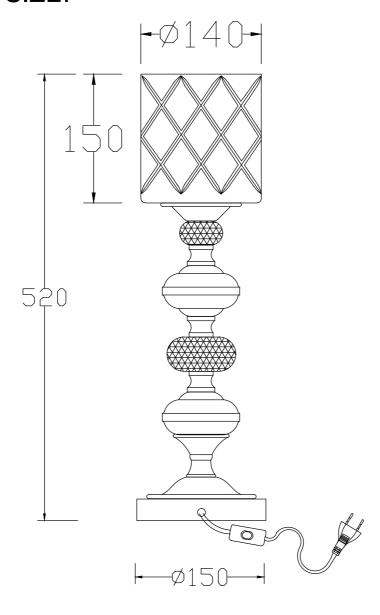

## **ENGLISH**

## Specification of installation

- · In order to ensure safety use, please notice the following items:
- · Read and understand the whole Specification.
- · Suitable for the use of 220-240V and 50 ~ 60Hz.
- · Please wear gloves as installment and avoid rot on the surface of plating.
- · Must be installed on the fixed places and be checked annually.
- · Please turn off the lighting source by soft cloth as cleaning prohibited to use of rotted detergent.
- · Please connect with the local sales service center when there are any abnormality.



Product coding: GRACIA LG1 GOLD

## BASE OF THE BOX SIZE:



## FIXTURE SIZE: