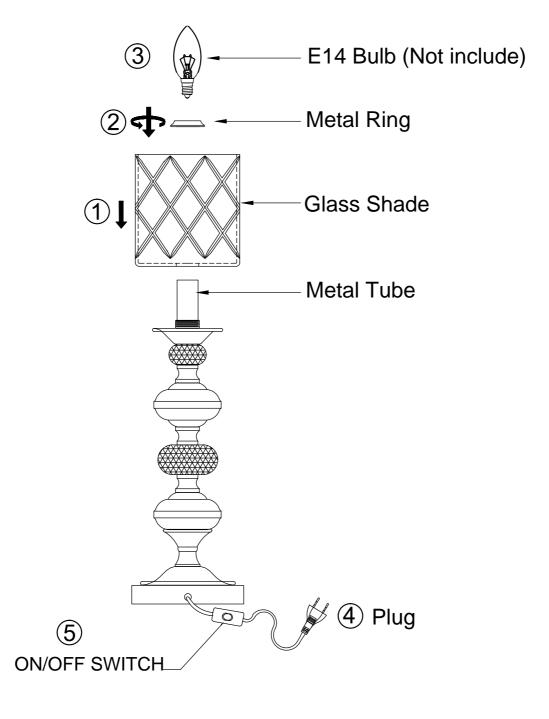

## **ENGLISH**

## Specification of installation

- · In order to ensure safety use, please notice the following items:
- · Read and understand the whole Specification.
- · Suitable for the use of 220-240V and 50 ~ 60Hz.
- · Please wear gloves as installment and avoid rot on the surface of plating.
- · Must be installed on the fixed places and be checked annually.
- · Please turn off the lighting source by soft cloth as cleaning prohibited to use of rotted detergent.
- · Please connect with the local sales service center when there are any abnormality.



Product coding: GRACIA LG1 GOLD

## BASE OF THE BOX SIZE:



## FIXTURE SIZE: