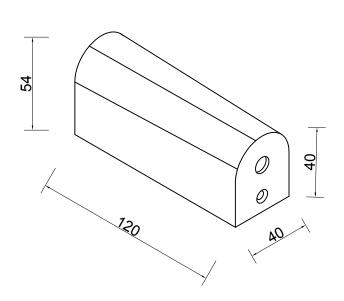

## **ENGLISH**

## Specification of installation

In order to ensure safety use, please notice the following items:

- . Read and understand the whole Specification.
- . Suitable for the use of 220-240V and 50-60Hz.
- . Please wear gloves as installment and avoid rot on the surface of plaetng.
- . Must be installed on the fixed places and be checked annually.
- . Please tum off the lighting source by soft cloth as cleaning prohibited to use of rotted detergent.
- . Please connect with the local sales service center when there are any abnomality.





Product coding: CLT 213W BS

## BASE SIZE:



## FIXTURE SIZE: