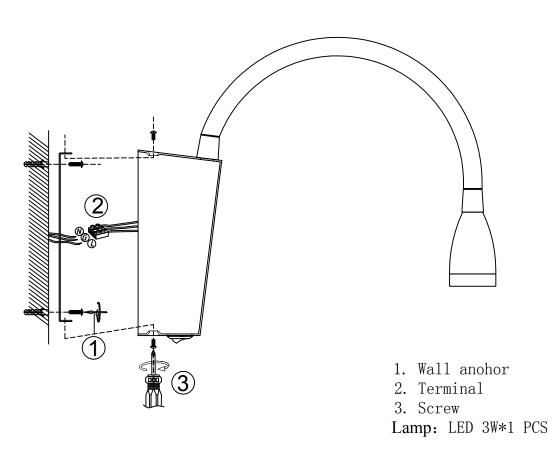

## Specification of installation

In order to ensure safety use, please notice the following items:

- . Read and understand the whole Specification.
- . Suitable for the use of 220-240V and 50-60Hz.
- . Please wear gloves as installment and avoid rot on the surface of plaetng.
- . Must be installed on the fixed places and be checked annually.
- . Please tum off the lighting source by soft cloth as cleaning prohibited to use of rotted detergent.
- . Please connect with the local sales service center when there are any abnomality.