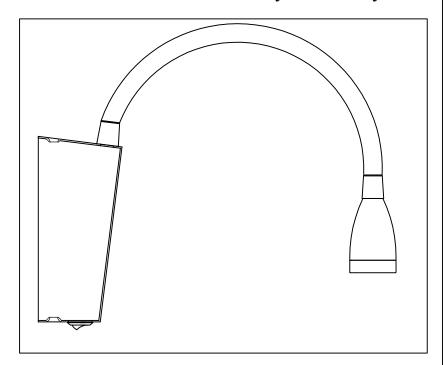

## **ENGLISH**

## Specification of installation

In order to ensure safety use, please notice the following items:

- . Read and understand the whole Specification.
- . Suitable for the use of 220-240V and 50-60Hz.
- . Please wear gloves as installment and avoid rot on the surface of plaetng.
- . Must be installed on the fixed places and be checked annually.
- . Please tum off the lighting source by soft cloth as cleaning prohibited to use of rotted detergent.
- . Please connect with the local sales service center when there are any abnomality.





Product coding: CLT 213W BS

## BASE SIZE:



## FIXTURE SIZE: