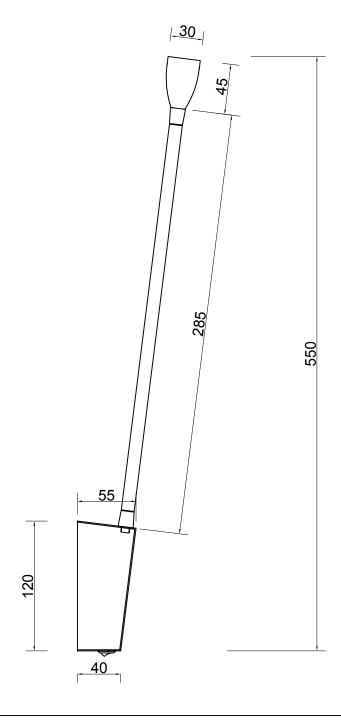

## **ENGLISH**

## Specification of installation

In order to ensure safety use, please notice the following items:

- . Read and understand the whole Specification.
- . Suitable for the use of 220-240V and 50-60Hz.
- . Please wear gloves as installment and avoid rot on the surface of plaetng.
- . Must be installed on the fixed places and be checked annually.
- . Please tum off the lighting source by soft cloth as cleaning prohibited to use of rotted detergent.
- . Please connect with the local sales service center when there are any abnomality.





Product coding: CLT 213W BS

## BASE SIZE:



## FIXTURE SIZE: