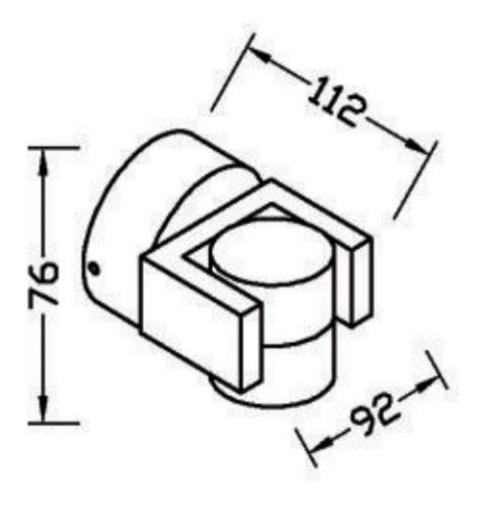

## ENGLISH

Specification of installation

In order to ensure safety use, please notice te following items:

Read and understand the whole Specification.

Suitable for the use of 220~240V and 50~60Hz.

Please wear gloves as installment and avoid rot on the surface of plating.

Must be installed on the fixed places and be checked annually.

Please turn off the lighting source by soft cloth as cleaning prohibited to use of rotted detergent. Please connect with the local sales service center when there are any abnormality.



- 1. install the LED bulb
- 2. connect power flow
- 3. fix the lamp base to the wall/ceiling
- 4. fix the lamp body to the lamp base



## FIXTURE SIZE: