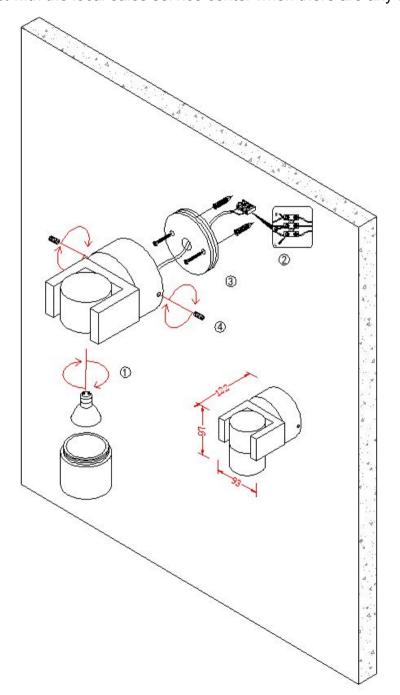

- 1. install the LED bulb
- 2. connect power flow
- 3. fix the lamp base to the wall/ceiling
- 4. fix the lamp body to the lamp base

## FIXTURE SIZE: