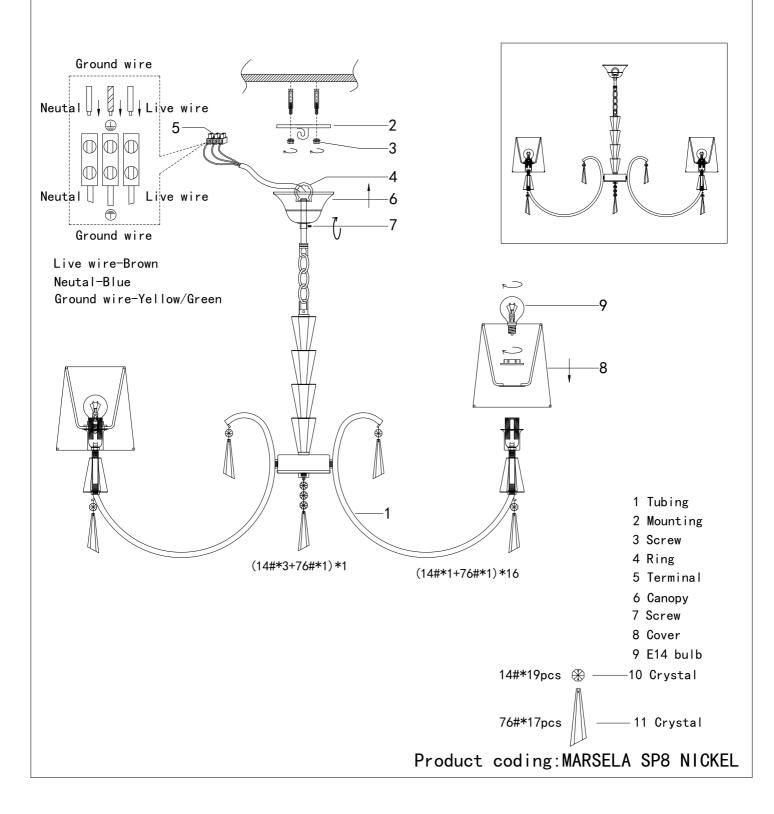

## ENGL I SH

## Specification of installation

In order to ensure safety use, please notice the following items:

- · Read and understand the whole Specification.
- $\cdot$  Suitable for the use of 220  $\sim 240V$  and 50  $\sim 60Hz.$
- Please wear gloves as installment and avoid rot on the surface of plating.
- Must be installed on the fixed places and be checked annually.
- Please turn off the lighting source by soft cloth as cleaning prohibted to use of rotted detergent.
- · Please connect with the local sales service center when there are any abnormality.