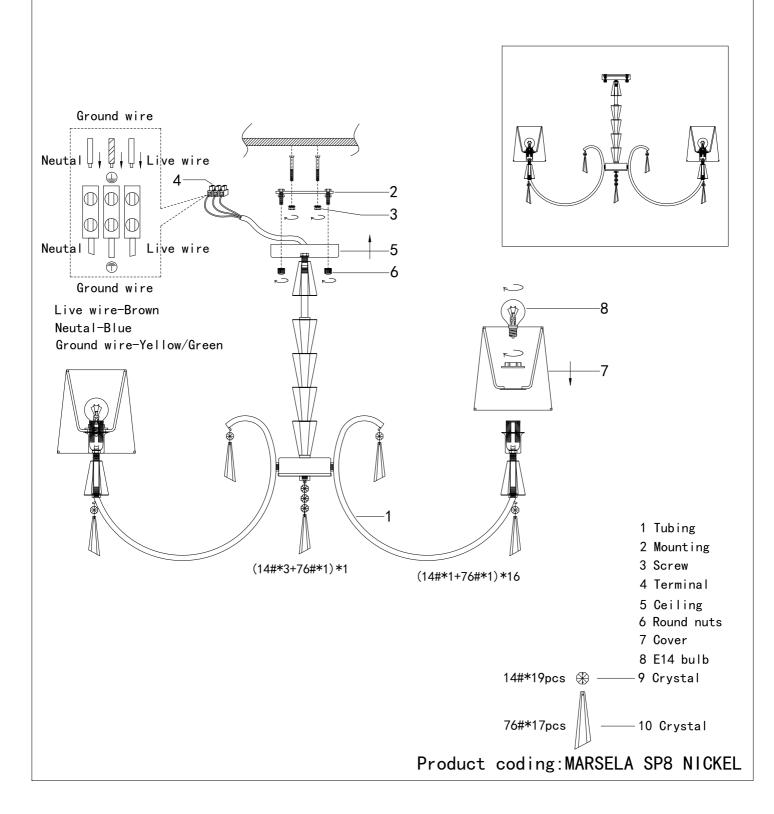

## ENGL I SH

## Specification of installation

In order to ensure safety use, please notice the following items:

- Read and understand the whole Specification.
- $\cdot$  Suitable for the use of 220  $\sim 240V$  and 50  $\sim 60Hz.$
- Please wear gloves as installment and avoid rot on the surface of plating.
- Must be installed on the fixed places and be checked annually.
- Please turn off the lighting source by soft cloth as cleaning prohibted to use of rotted detergent.
- · Please connect with the local sales service center when there are any abnormality.