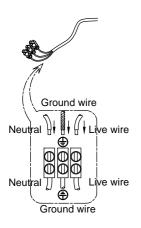

- 1. Fixed lamp arm by nut
- 2. Fixed cover
- 3. Connect pipe of suitable length
- 4. Fixed canopy
- 5. AC switch
- 6. Wall anchor
- 7. Hanging board
- 8. Self-tapping screw
- 9. Junction box
- 10. Fixed cover by ball
- 11. G9 Bulb (Not include)
- 12. Hemispherical glass