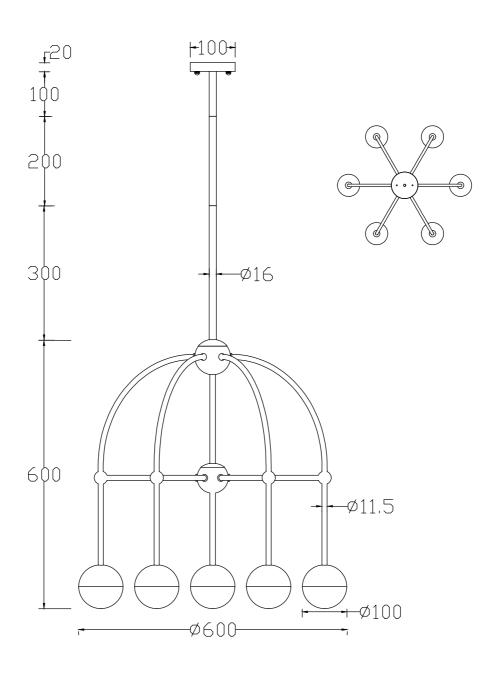

s:

Read and understand the whole Specification.

Suitable for the use of 220-240V and 50 ~ 60Hz.

Please wear gloves as installment and avoid rot on the surface of plating.

Must be installed on the fixed places and be checked annually.

Please turn off the lighting source by soft cloth as cleaning prohibited to use of rotted detergent.

Please connect with the local sales service center when there are any abnormality.



- 1. Fixed lamp arm by nut
- 2. Fixed cover
- 3. Connect pipe of suitable length
- 4. Fixed canopy
- 5. AC switch
- 6. Wall anchor
- 7. Hanging board
- 8. Self-tapping screw
- 9. Junction box
- 10. Fixed cover by ball
- 11. G9 Bulb (Not include)
- 12. Hemispherical glass





**(4)** 

Product coding: TRUENA SP-PL6+1

## **CEILING PAN SIZE:**

## **CEILING LAMP SIZE:**