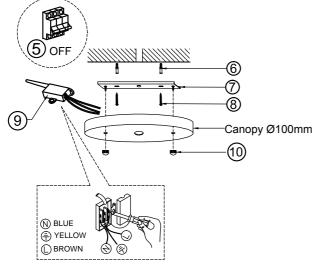

- 1. Fixed lamp arm by nut
- 2. Fixed cover
- 3. Connect pipe of suitable length
- 4. Fixed canopy
- 5. AC switch
- 6. Wall anchor
- 7. Hanging board
- 8. Self-tapping screw
- 9. Junction box
- 10. Fixed cover by ball
- 11. G9 Bulb (Not include)
- 12. Hemispherical glass