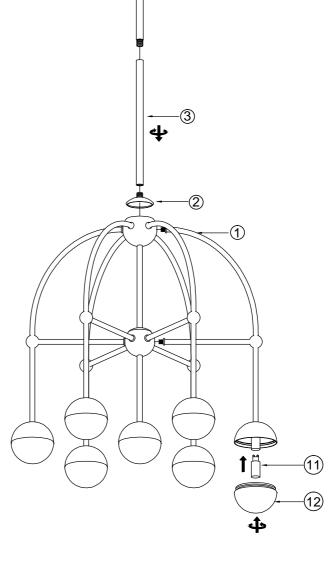

- 1. Fixed lamp arm by nut
- 2. Fixed cover
- 3. Connect pipe of suitable length
- 4. Fixed canopy
- 5. AC switch
- 6. Wall anchor
- 7. Hanging board
- 8. Self-tapping screw
- 9. Junction box
- 10. Fixed cover by ball
- 11. G9 Bulb (Not include)
- 12. Hemispherical glass